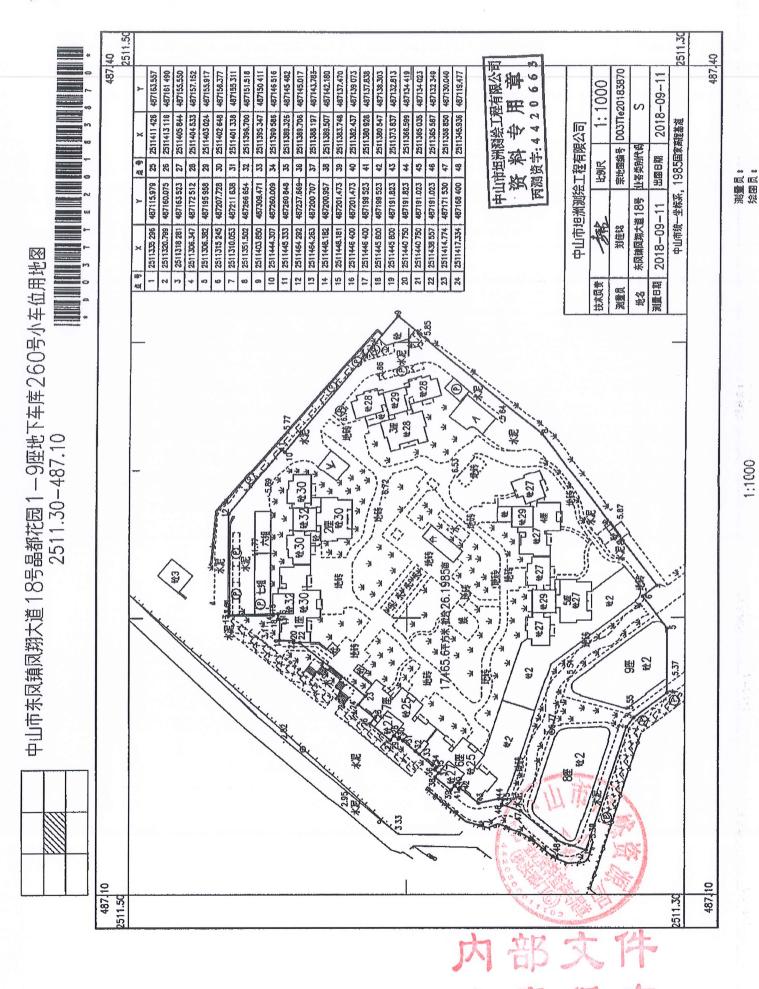

## 中山市不动产登记资料查询结果

2022082402924

土地面积单位: 平方米

房屋面积单位:平方米

|      | 权利人             |            |                                            |                                                     | 李永昌  |                |                      |              |          |            |                     | 不动产单元号   |           | 元号 44 | 442000103202GB01976F00180260 |            |                        |  |
|------|-----------------|------------|--------------------------------------------|-----------------------------------------------------|------|----------------|----------------------|--------------|----------|------------|---------------------|----------|-----------|-------|------------------------------|------------|------------------------|--|
| 证件种类 |                 |            |                                            | 身份证                                                 |      |                |                      |              | 证件号码     |            |                     |          |           |       |                              |            |                        |  |
|      | 房地坐落            |            |                                            |                                                     |      |                | 中山市东凤                | 镇凤翔          | 大道18号晶   | 都花         | 园1-9座地 <sup>-</sup> | 下车店      | 库260号小    | 车位    |                              |            |                        |  |
|      | 不动产权<br>(土地证号、原 | 证号<br>9产证号 | ;)                                         |                                                     |      | ,              |                      | 粤            | (2019) 中 | 山市         | 不动产权第               | 0075     | 284号      |       |                              |            |                        |  |
|      | 房产登记            | 字号         |                                            |                                                     |      |                |                      |              |          |            |                     |          |           |       |                              |            |                        |  |
|      | 不动产证            | 明号         |                                            |                                                     |      |                |                      |              |          |            |                     |          | 合同号       |       |                              |            |                        |  |
| 1    | 土地使用面积          |            |                                            |                                                     |      | 土地面积           |                      |              |          | 分摊土地面积 6.3 |                     | 39       |           | 土地用途  |                              | 城镇住宅用地     |                        |  |
| 土地信息 | 土地使用权性质出        |            | 出让/市场化商品房                                  |                                                     |      | 权属性质           | 国有                   | 国有           |          | 间 2019-0   |                     | )3-15 使用 |           | 使用期   | 期限                           |            | 2070-12-14             |  |
| 息    | 权利类型国           |            | 国有                                         | 有建设用地使用权/房屋所有权                                      |      |                |                      |              |          |            |                     | ,        |           |       |                              |            |                        |  |
| 房屋信息 | 建筑面积            | 建筑面积       |                                            | 35.05 专有建筑面积                                        |      |                | 13. 74               |              | 分摊建筑ī    | 面积         | 百积 21.31            |          |           | 规划用途  |                              |            | 车库/车位                  |  |
|      | 房屋性质            |            | ते                                         | 市场化商品房                                              |      |                | 房屋结构                 |              | 钅        | 钢筋混凝土结构    |                     |          |           | 登记时间  |                              | 2019-03-15 |                        |  |
|      | 共有情况            |            |                                            | 单独所有                                                |      |                | 占有份额                 |              |          |            |                     |          | 权属状态      |       |                              | 现势         |                        |  |
|      | 房屋所有权取得方式 商品    |            | i品房买卖                                      |                                                     |      |                |                      |              |          |            |                     |          | 产价(万元)    |       |                              |            |                        |  |
|      | 附记              | 土地         | 批准用途                                       | È: 商山                                               | k住宅  | ,房屋规划          | 川用途: 车库              | (以下          | 空白)      |            |                     |          |           |       |                              |            |                        |  |
|      |                 |            |                                            |                                                     | -    | 445 /D 2- /8/5 | <b>製。如   本 夕 同 仁</b> |              | 抵押信息     |            |                     | 2000     |           |       | 見 2                          | 5 埜 止 萄    | ÷                      |  |
| _    | 抵押权人            |            | 不动产类!                                      | 类型 抵押方式 機担                                          |      | 版担保主领权<br>(万元) | (数额顶 <u></u> 旁腹行     | 债务履行期限起<br>止 | 销时间      | 不          | 不动产登记证明号            |          | 权属状态      | 担保范围  |                              | 5禁止转<br>让  | 附记                     |  |
| -    |                 |            |                                            |                                                     |      |                |                      | 7            | <br>查封信息 |            |                     |          |           |       |                              |            |                        |  |
| -    | 申请执行人           | 不动产        | <b>类型</b>                                  | 查封文号                                                | ;    | 查封登记版          | 付间 查封村               |              | 查封类型     | 解          | 封文号                 | 解圭       | <br>计登记时间 | 解封机   | .关 权原                        | <b>属状态</b> | 附记                     |  |
| 中    | -1-1            |            | (2022) 粵2<br>保1727号<br>(2022) 粵2<br>初6227号 |                                                     | 072执 | 2022-04-       | 25 中山市5              | 中山市第二人民法院    |          |            |                     |          |           |       | 现势                           |            | 查封李永昌的产权份<br>额。        |  |
| 中    | 中山市日强纸品有 土地     |            | (20)                                       | (2022) 粤2072执<br>保2098号、<br>(2022) 粤2072民<br>初7656号 |      | 2022-05-       | -23 中山市第二人<br>民法院    |              | 轮候查封     |            |                     |          |           |       | £                            | 见势 诗       | 亥查封为轮候查封,<br>变为第一查封时生效 |  |
|      |                 |            |                                            |                                                     |      |                |                      | 其他           | 也登记信息    |            |                     |          |           |       |                              |            |                        |  |
|      | 申请人             |            | 不动产类型                                      |                                                     | 登记类型 |                | 记类型                  | 登记           |          |            | 登记状态                |          |           | 注销时间  |                              | 附记         |                        |  |
|      |                 |            |                                            |                                                     |      |                |                      |              |          |            |                     |          |           |       |                              |            |                        |  |
|      | 备注              |            |                                            |                                                     |      |                |                      |              |          |            |                     |          |           |       |                              |            |                        |  |
|      | 经               | 办人:        |                                            |                                                     | A    | 18pm           |                      |              |          |            | 不支                  | 力产       | 登记资料查     | 查询专用章 | 适                            |            |                        |  |
|      | 打印时             | 间: 20      | 22-08-2                                    | 14:47                                               | 7:39 | V              |                      |              |          | 1          |                     |          | 77.7      | 81    |                              |            |                        |  |